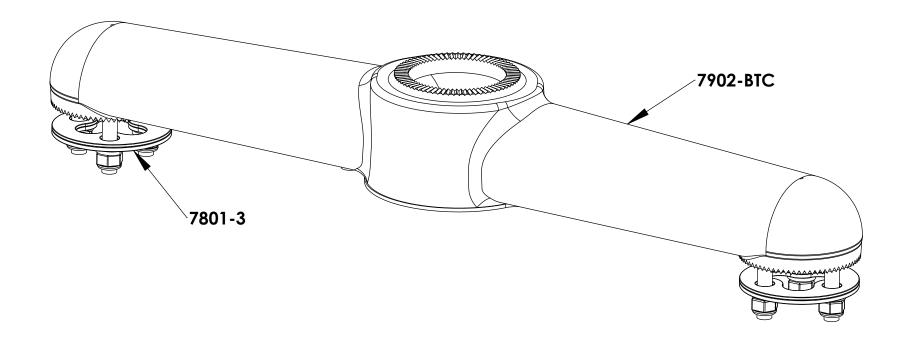

| ITEM NO. | PART DESCRIPTION                |   |
|----------|---------------------------------|---|
| 7902-BTC | 1902 Top, Black, w/ Cover Plate | 1 |
| 7801-3   | Washer Kit, Tri-Stud, SS304     | 2 |